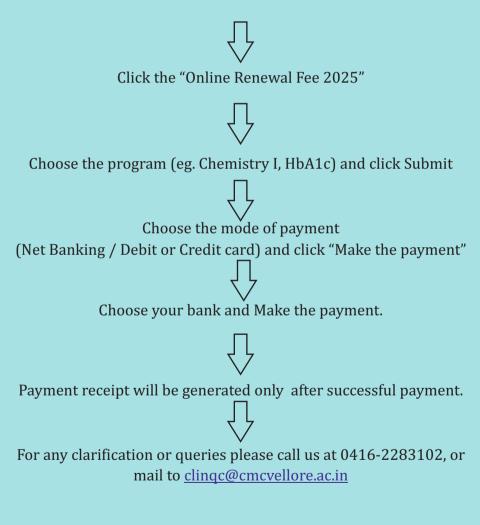

# **Online renewal process**

CMC EQAS 2025 Online payment procedure

Go to our web site: http://clinbioeqas.cmcvellore.ac.in

Enter the USER ID & PASSWORD