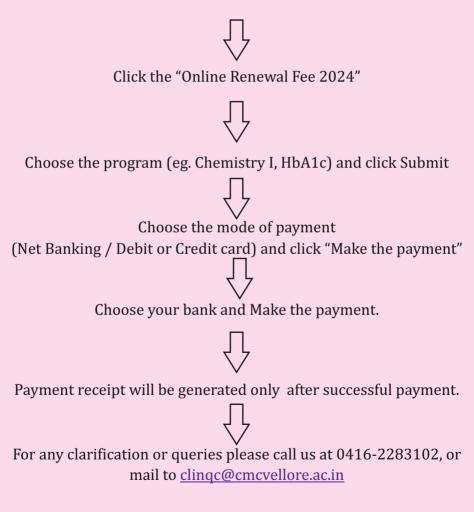

## **Registration:**

The newly registered laboratory will be given a lab number and password along with the first set of samples with which the lab can login.

Participants are requested to renew their membership through EQAS Website: CMC EQAS 2024 Online payment procedure Go to our web site: http://home.cmcvellore.ac.in/clinqc/

Enter the USER ID & PASSWORD